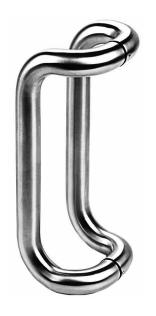

### Offset Back to Back "D" Pull Handle

## Technical Details

- 600mm O/A centre to centre clearance
- 32mm diameter
- Manufactured from 304 Grade tubular stainless steel
- Comes complete with accessories for glass
- Suits 8mm to 15mm thick glass

### Available Finishes

- Polished stainless steel
- Satin stainless steel