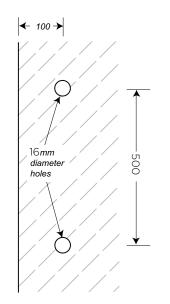

### H Style Round Profile Pull Handle

#### Technical Details

- 800mm overall length
- 500mm centre to centre
- 32mm diameter
- Manufactured from 304 Grade tubular stainless steel
- Comes complete with accessories for glass
- Suits 8mm to 15mm thick glass

### Available Finishes

- Polished stainless steel
- Satin stainless steel