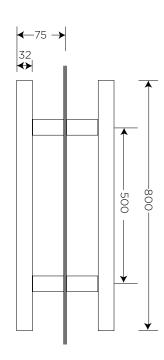

### H Style Round Profile Pull Handle

#### Technical Details

- 800mm overall length
- 500mm centre to centre
- 32mm diameter
- Manufactured from 304 Grade tubular stainless steel
- Comes complete with accessories for glass
- Suits 8mm to 15mm thick glass