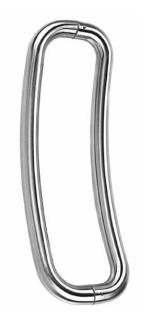

### Offset Back to Back "D" Pull Handle

## Technical Details

- 600mm O/A centre to centre clearance
- 32mm diameter
- Manufactured from 304 Grade tubular stainless steel
- Comes complete with accessories for glass
- Suits 8mm to 15mm thick glass

### Available Finishes

- Polished stainless steel
- Satin stainless steel