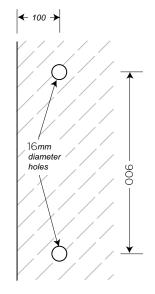

## D Shape Square Profile Pull Handle

## Technical Details

- 900mm overall length
- 25x38mm rectangle profile
- Manufactured from 304 Grade tubular stainless steel
- Comes complete with accessories for glass
- Suits 8mm to 15mm thick glass