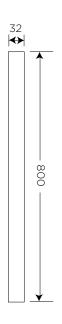

### H Style Round Profile Pull Handle

#### Technical Details

- 800mm overall length
- 500mm centre to centre
- 32mm diameter
- Manufactured from 304 Grade tubular stainless steel
- Comes complete with accessories for glass
- Suits 8mm to 15mm thick glass