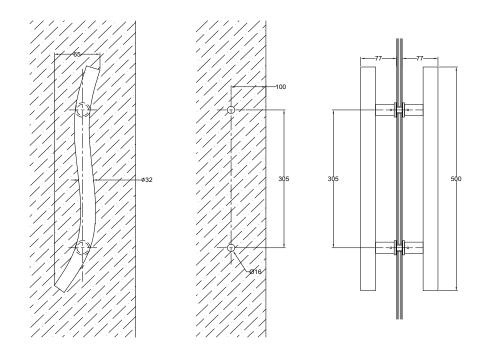

### H Style Round Profile Pull Handle

#### Technical Details

- 800mm overall length
- 500mm centre to centre
- 32mm diameter
- Manufactured from 304 Grade tubular stainless steel
- Comes complete with accessories for glass
- Suits 8mm to 15mm thick glass