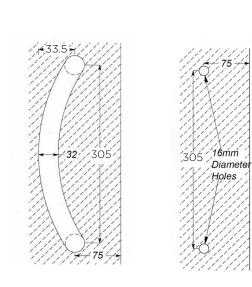

### Round Double "D" Pull Handle

## Technical Details

- 305mm O/A centre to centre clearance
- 32mm diameter
- Manufactured from 304 Grade tubular stainless steel
- Comes complete with accessories for glass
- Suits 8mm to 15mm thick glass