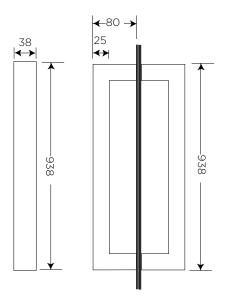

## D Shape Square Profile Pull Handle

## Technical Details

- 900mm overall length
- 25x38mm rectangle profile
- Manufactured from 304 Grade tubular stainless steel
- Comes complete with accessories for glass
- Suits 8mm to 15mm thick glass