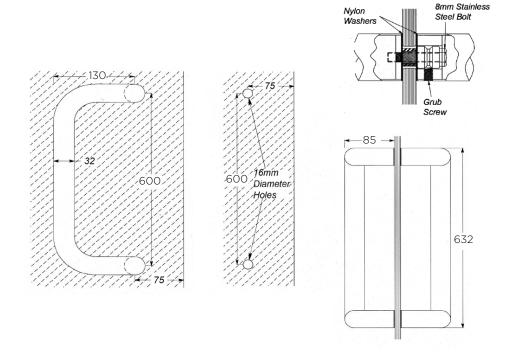

### Offset Back to Back "D" Pull Handle

## Technical Details

- 600mm O/A centre to centre clearance
- 32mm diameter
- Manufactured from 304 Grade tubular stainless steel
- Comes complete with accessories for glass
- Suits 8mm to 15mm thick glass

### Available Finishes

- Polished stainless steel
- Satin stainless steel