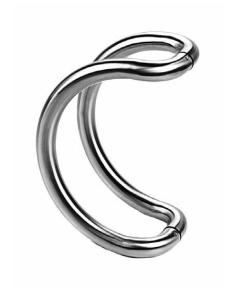

### Round Double "D" Pull Handle

## Technical Details

- 305mm O/A centre to centre clearance
- 32mm diameter
- Manufactured from 304 Grade tubular stainless steel
- Comes complete with accessories for glass
- Suits 8mm to 15mm thick glass

### Available Finishes

- Polished stainless steel
- Satin stainless steel