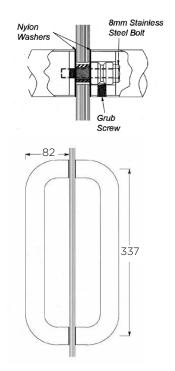

### Wave Style Double Square Pull Handle

## Technical Details

- 500mm overall length
- 305mm centre to centre
- 32mm square profile
- Manufactured from 304 Grade tubular stainless steel
- Comes complete with accessories for glass
- Suits 8mm to 15mm thick glass