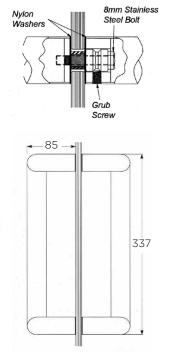

### Technical Details

- 305mm O/A centre to centre clearance
- 32mm diameter
- Manufactured from 304 Grade tubular stainless steel
- Comes complete with accessories for glass
- Suits 8mm to 15mm thick glass