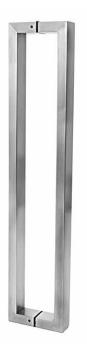

### H Style Round Profile Pull Handle

#### Technical Details

- 800mm overall length
- 500mm centre to centre
- 32mm diameter
- Manufactured from 304 Grade tubular stainless steel
- Comes complete with accessories for glass
- Suits 8mm to 15mm thick glass