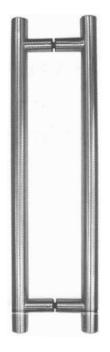

### H Style Round Profile Pull Handle

#### Technical Details

- 800mm overall length
- 500mm centre to centre
- 32mm diameter
- Manufactured from 304 Grade tubular stainless steel
- Comes complete with accessories for glass
- Suits 8mm to 15mm thick glass

### Available Finishes

- Polished stainless steel
- Satin stainless steel