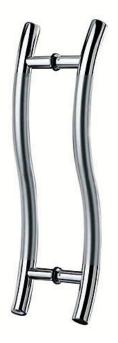

### Wave Style Double Square Pull Handle

## Technical Details

- 500mm overall length
- 305mm centre to centre
- 32mm square profile
- Manufactured from 304 Grade tubular stainless steel
- Comes complete with accessories for glass
- Suits 8mm to 15mm thick glass