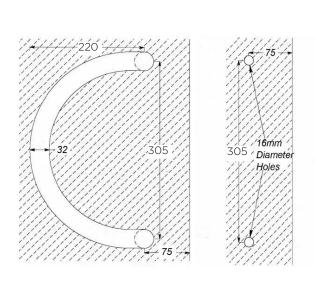

## Round Double "D" Pull Handle

### Technical Details

- 305mm O/A centre to centre clearance
- 32mm diameter
- Manufactured from 304 Grade tubular stainless steel
- Comes complete with accessories for glass
- Suits 8mm to 15mm thick glass

### Available Finishes

- Polished stainless steel
- Satin stainless steel